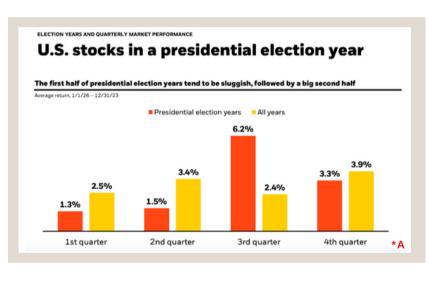

### So, what does this mean for the stock market?

Historically, the stock market has encountered increased volatility in election years, albeit short-lived. The stock market typically starts off sluggish in the first half of an election year. One can surmise that this is due to investor uncertainty surrounding the results of the election. As the election approaches and ultimately takes place, the stock market tends to course correct as the results of the election become more defined. This allows investors to better anticipate the path ahead (i.e. potential policy changes). [A].