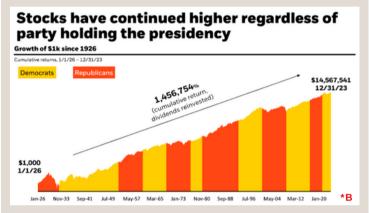

One fear that has typically been associated with an election is how either political party will affect the performance of the stock market if voted into office. What we see when looking at historical data is that the party in office does not have a strong bearing on the long-term performance of the stock market. Regardless of what party holds the presidency, the stock market has continued to march forward throughout its history. [B]