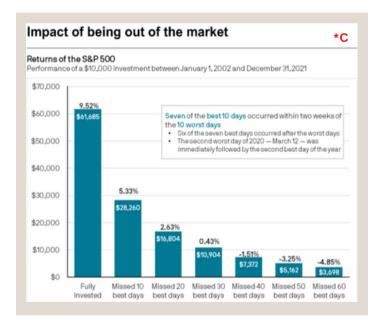

# The Stock Market and Presidential Elections (cont.d)<sup>\*1</sup>

By: Chris Rodriguez, MBA

However, plan to stay invested. The fear around the effect of elections on the stock market proves to be a good example of "timing the market vs. time in the market."

Remember, past results do not dictate future performance. While the stock market has fared well during election years historically, that does not guarantee that this year will be the same.

History shows that, regardless of the situation, consistent exposure to the stock market has outperformed attempting to time the market, which can end up doing more harm than good.

Ultimately, our purpose is to ensure that you're following your financial plan in order to pursue your goals. As such, it is important that you stick to your plan. [C]